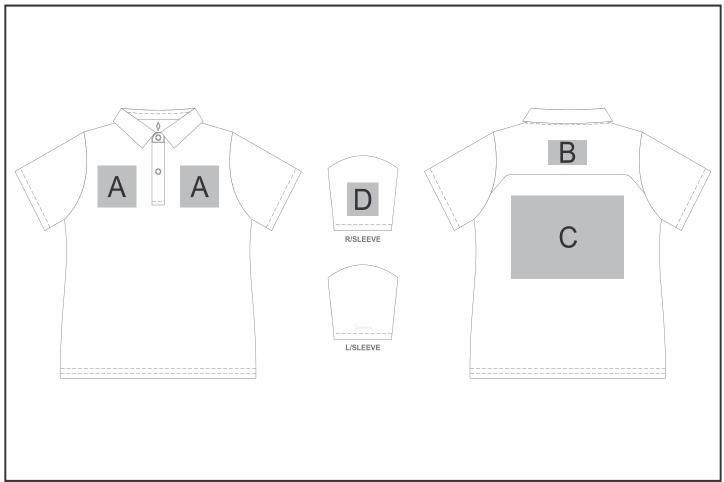

## **GS-AV-270-A**

Ladies Alex Varga Callidora Golf Shirt

## **Need to know:**

Includes 1-Position Digital Transfer OR Includes 1-Position Embroidery (setup fees apply)

- **EMB/DTC Inclusive Parameters**: Left/Right Chest or Back = 100mm x 100mm.
- EMB: POS B Pre Branded Logo on Inside will be Blocked/Covered.
- Deboss: Small/Thin Text will not be Visible.

## **Branding Options:**

| Position | Branding Method (Branding Code)       | No. of Colours | Dimension               |
|----------|---------------------------------------|----------------|-------------------------|
| А        | Embroidery (EM-CLOTHING)              | N/A            | 100mm wide x 100mm high |
| А        | Screen Print (SP)                     | 1 Colour       | 100mm wide x 70mm high  |
| А        | Debossing Clothing (BOS-C)            | N/A            | 100mm wide x 30mm high  |
| А        | Digital Transfer Clothing A6 (DTC-A6) | Full Colour    | 100mm wide x 80mm high  |
| А        | Silicone (STP-A)                      | N/A            | 30mm wide x 30mm high   |
| А        | Silicone (STP-B)                      | N/A            | 50mm wide x 50mm high   |
| Α        | Silicone (STP-C)                      | N/A            | 80mm wide x 80mm high   |

| А | Silicone (STP-D)                      | N/A         | 100mm wide x 40mm high  |
|---|---------------------------------------|-------------|-------------------------|
| В | Embroidery (EM-CLOTHING)              | N/A         | 100mm wide x 60mm high  |
| С | Embroidery (EM-CLOTHING)              | N/A         | 200mm wide x 200mm high |
| С | Screen Print (SP)                     | 1 Colour    | 220mm wide x 200mm high |
| С | Debossing Clothing (BOS-C)            | N/A         | 150mm wide x 150mm high |
| С | Digital Transfer Clothing A6 (DTC-A6) | Full Colour | 148mm wide x 105mm high |
| С | Digital Transfer Clothing A5 (DTC-A5) | Full Colour | 210mm wide x 148mm high |
| С | Digital Transfer Clothing A4 (DTC-A6) | Full Colour | 290mm wide x 200mm high |
| С | Silicone (STP-A)                      | N/A         | 30mm wide x 30mm high   |
| С | Silicone (STP-B)                      | N/A         | 50mm wide x 50mm high   |
| С | Silicone (STP-C)                      | N/A         | 80mm wide x 80mm high   |
|   |                                       |             |                         |
| D | Embroidery (EM-CLOTHING)              | N/A         | 80mm wide x 60mm high   |
| D | Screen Print (SP)                     | 1 Colour    | 100mm wide x 40mm high  |
| D | Debossing Clothing (BOS-C)            | N/A         | 60mm wide x 30mm high   |
| D | Digital Transfer Clothing A6 (DTC-A6) | Full Colour | 80mm wide x 80mm high   |
| D | Silicone (STP-A)                      | N/A         | 30mm wide x 30mm high   |
| D | Silicone (STP-B)                      | N/A         | 50mm wide x 50mm high   |
| D | Silicone (STP-C)                      | N/A         | 80mm wide x 80mm high   |
| D | Silicone (STP-D)                      | N/A         | 120mm wide x 40mm high  |